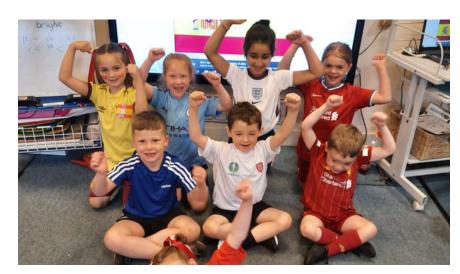

# Eyro 20 Fyn

A huge thank you to everyone who took part in our Euro 20 non—uniform day. It was great to see so many bright colours and smiles in school today. Thanks to your donations and raffle money, the school has raised over £100. This money will now be used to develop our playtime and Lunchtime activities. Our Mental Health Champions have been given the task to come up with a shopping list of equipment and activities this week.