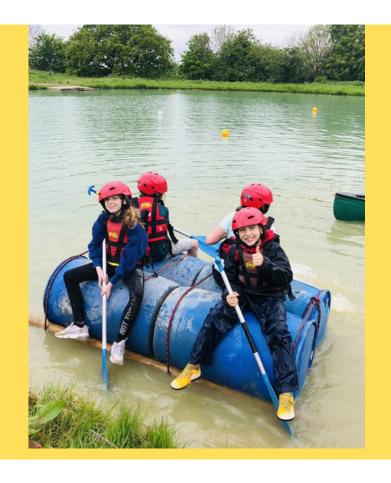

### PGL

Please can I take this opportunity to thank all our wonderful staff and children for a fantastic few days at PGL before the half term. The children's behaviour was exemplary and we are so proud of their attitude and resilience. Again I would like to thank our staff for their time, patience and help in ensuring our children made wonderful memories. We still have a number of unclaimed items from the trip. Please see Miss McKay for the details.