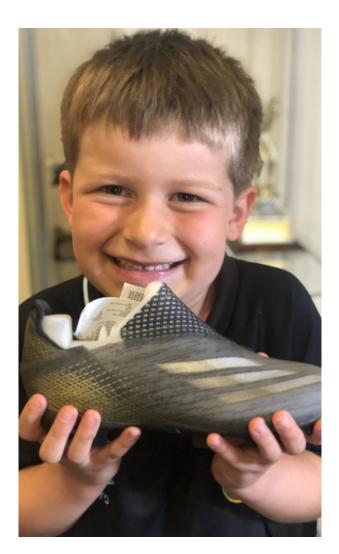

# Raffle

Thank you to all the children that have entered the Euro 20 Raffle. Each week we will be giving away a prize to a lucky ticket holder. Please note, once the raffle ticket has been purchsed you do not need to buy any more. You will always be entered into the draw. Unfortunately, we can no longer accept new entries. The Raffle will last until the Euro 20 final in five weeks. This week's prize of Adidas Football boots was won by Joshua from Acorn Class. Well done and enjoy being active and healthy in those superstar boots.