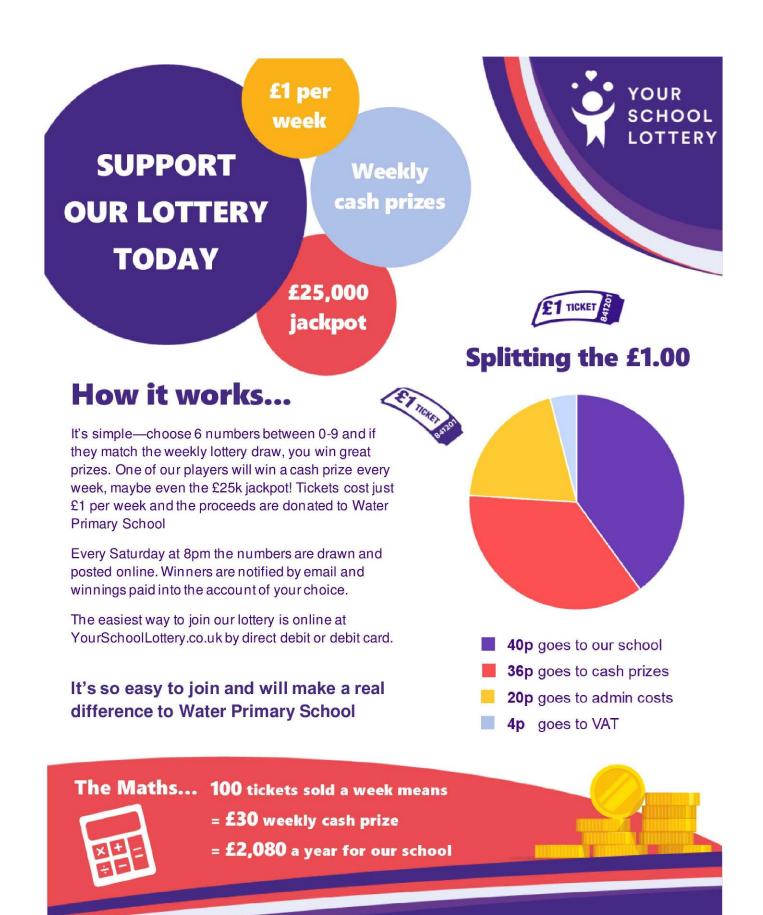

We appreciate that not everyone can attend the meetings but if you are able to help out in any other way or have any suggestions then please let us know by e-mail at FWS@water.lancs.sch.uk.

We'd also like to take this opportunity to let you know about our School Lottery which raises money needed to help keep our School minibus running. Having our own minibus means we can provide our children with more opportunities outside school however each year it costs over £2000 to keep the minibus running. Last year our school lottery raised over £1000 and with your support this could be even more.

Tickets cost £1 each with a weekly draw each Saturday. There's a guaranteed prize every week for one of our supporters with a chance to win other prizes. To find out more details visit www.yourschoollottery.co.uk/play and search for Water Primary School.